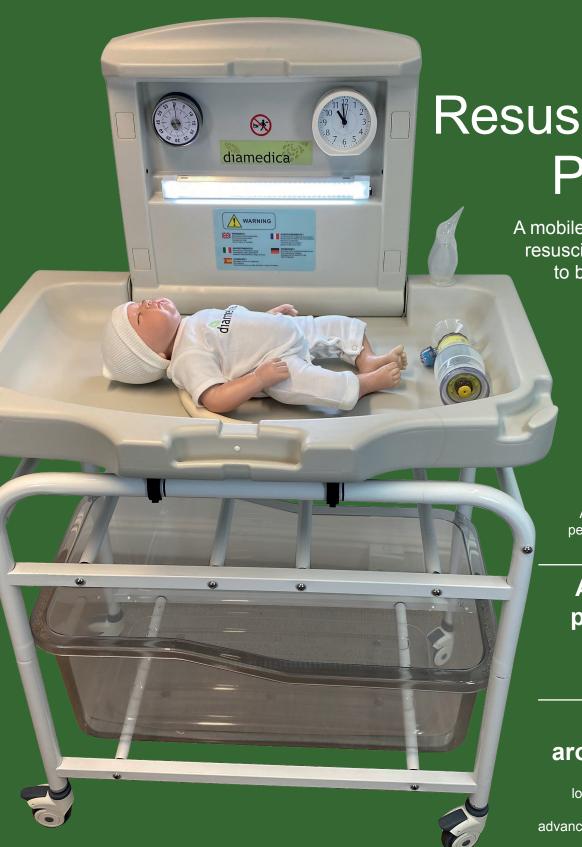

## Baby Resuscitation Platform

A mobile, low-cost, newborn resuscitation aid, designed to be used immediately after delivery

# **Baby**Resuscitation **Platform**

The Diamedica Baby Resuscitation Platform is a portable and low-cost, newborn resuscitation device. Designed to be used following delivery in low-resource settings where there is limited access to advanced resuscitation equipment.

The mobile trolley assists with stabilisation after birth, meaning resuscitation can be performed successfully and safely in the delivery room or theatre.

| Specifications                                 |                                    |
|------------------------------------------------|------------------------------------|
| Timer and clock                                | Yes                                |
| Light (including battery back-up)              | Yes                                |
| Silicone suction bulb                          | Yes                                |
| Transparent plastic bassinet                   | Yes (x1)                           |
| Shoulder roll                                  | Yes (x1)                           |
| Neonatal resus bag                             | Yes (x1)                           |
| Laerdal penguin                                | Yes (x1)                           |
| Mobile trolley with castors and locking wheels | Yes (x1)                           |
| Weight                                         | Package 1: 16kg<br>Package 2: 14kg |
| Dimensions                                     | Package 1: 83 x 65 x 52cm          |

### **Key features**

- Portable and robust design
- Simple set-up
- Effective stabilisation
- Bedside resuscitation with umbilical cord intact
- Mobile trolley for ease of transportation
- Minimal cleaning required (wipe clean surface)